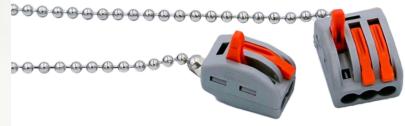

## COMPACT SPLICING WIRE CONNECTORS W/ SNAP LEVERS

Simple, Fast, & Secure

**Solid & Stranded Wires** 

**Double Up Smaller Gauge Wires** 

No More Frayed or Broken Wires from Wire Nuts

- Includes (16) 2 Port & (9) 3 Port
- Test Point for Meters
- Wire Sizes:
  - 28 12 AWG Solid
  - 28 14 AWG Stranded
- 32A 250V
- Made with Flame Retardant Nylon PA66 Material
- Strip Length = 3/8"
- Package Weight: 4 oz. each
- Standard Carton: 24 Pieces