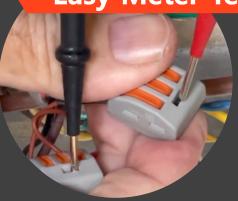

## COMPACT SPLICING WIRE CONNECTORS W/ SNAP LEVERS

Simple, Fast, & Secure

**Solid & Stranded Wires** 

**Double Up Smaller Gauge Wires** 

No More Frayed or Broken Wires from Wire Nuts

- Includes (16) 2 Port & (9) 3 Port
- Test Point for Meters
- Wire Sizes:
  - 28 12 AWG Solid
  - 28 14 AWG Stranded
- 32A 250V
- Made with Flame Retardant Nylon PA66 Material
- Strip Length = 3/8"
- Package Weight: 4 oz. each
- Standard Carton: 24 Pieces