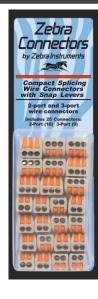

## COMPACT SPLICING WIRE CONNECTORS W/ SNAP LEVERS

Simple, Fast, & Secure

**Solid & Stranded Wires** 

**Double Up Smaller Gauge Wires** 

No More Frayed or Broken Wires from Wire Nuts

- Includes (16) 2 Port & (9) 3 Port
- Test Point for Meters
- Wire Sizes:
  - 28 12 AWG Solid
  - 28 14 AWG Stranded
- 32A 250V
- Made with Flame Retardant Nylon PA66 Material
- Strip Length = 3/8"
- Package Weight: 4 oz. each
- Standard Carton: 24 Pieces