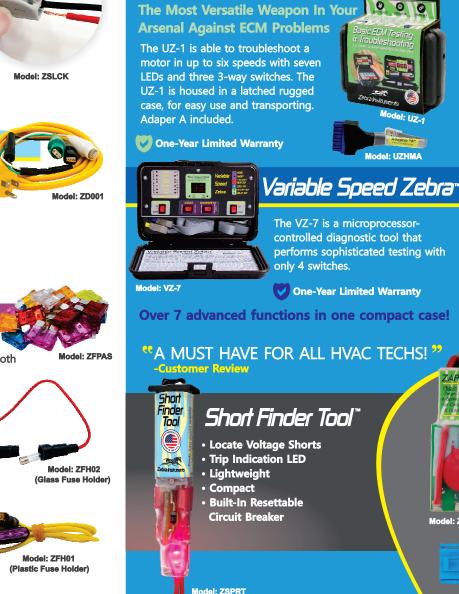

#### Zebra Connectors Universal Zebra System<sup>\*\*</sup> **Compact Splicing Wire Connectors w/Snap Levers** Test point for meters! 250V Max, 32A Max Model: ZSLCK Zebra Daoters Fused "Cheater" Power Sets Zebra'Dapters are a significantly safer Model: ZD001 way to obtain 120V power from or in attics, closets, condensing units, and new construction sites. Model: VZ-7 Model: ZD002 Fuses **System Protection** Model: ZFPAS Zebra Instruments provides a variety of both standard and hard-to-come-by fuses and circuit protection. Short Finder Tool Model: ZK005 Model: ZFH02 (Snap-In Circuit Breaker (Glass Fuse Holder) Also Available in 3A)