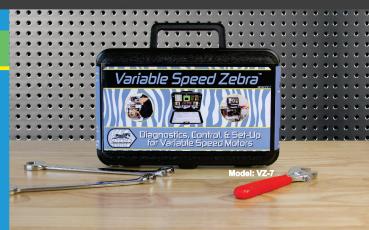

#### Zebra Connectors Universal Zebra System<sup>\*\*</sup> **Compact Splicing Wire Connectors w/Snap Levers** Test point for meters! 250V Max, 32A Max Model: ZSLCK Zebra Daoters Fused "Cheater" Power Sets Zebra'Dapters are a significantly safer Model: ZD001 way to obtain 120V power from or in attics, closets, condensing units, and new construction sites. Model: VZ-7 Model: ZD002 Fuses **System Protection** Model: ZFPAS Zebra Instruments provides a variety of both standard and hard-to-come-by fuses and circuit protection. Short Finder Tool Model: ZK005 Model: ZFH02 (Snap-In Circuit Breaker (Glass Fuse Holder) Also Available in 3A)